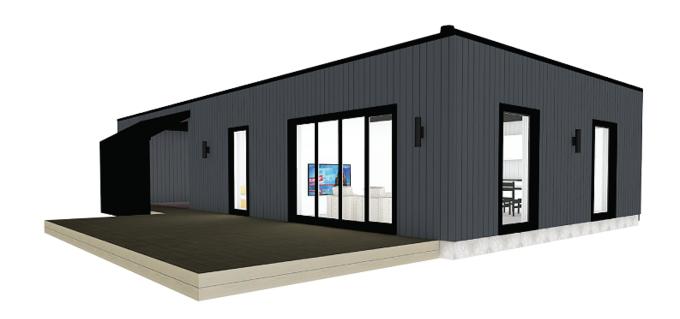

## AINO

AINO is a modern funk style house with compact design. Its carefully considered plan makes living in this house a pleasant experience and maximizes its usable floor area yet leaves the household versatile enough not to feel dull. Although AINO is a compact house, it fits a full size carport from where you have straight access to the house, which is really convenient in case of a rainy day or if you want to bring something to the house that neighbours shouldn't see.

Hosting guests in this house is a breeze. The living room is also openable to the large terrace by a sliding door or an optional folding door which can be fully folded, so you'll have an open space between the inside and outside.