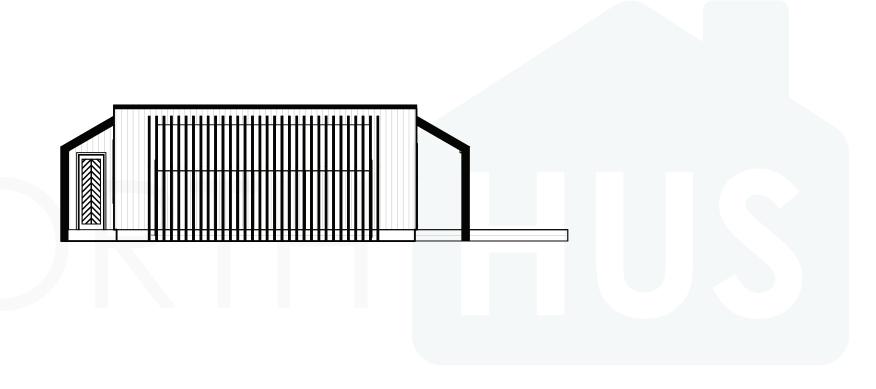

## AINO

AINO is a modern funk style house with compact design. Its carefully considered plan makes living in this house a pleasant experience and maximizes its usable floor area yet leaves the household versatile enough not to feel dull. Although AINO is a compact house, it fits a full size carport from where you have straight access to the house, which is really convenient in case of a rainy day or if you want to bring something to the house that neighbours shouldn't see.