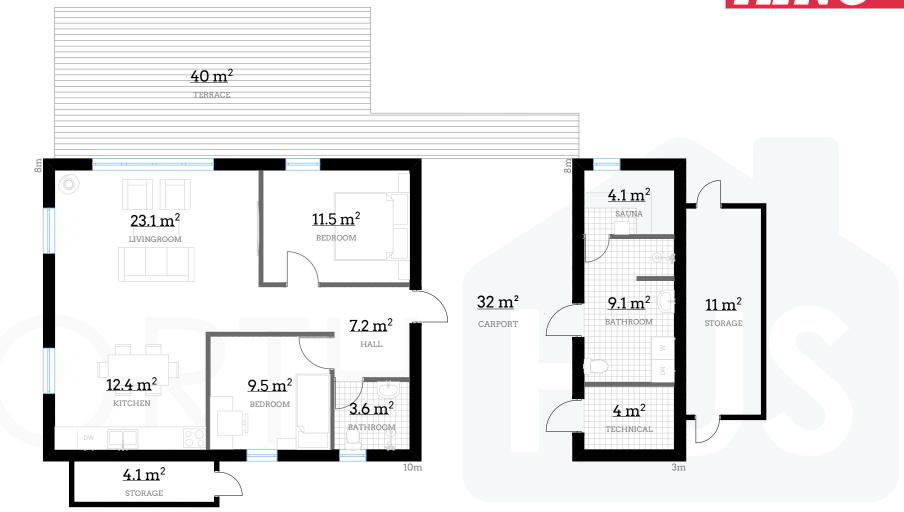

The living room and kitchen are combined to maximize the potential of both rooms. By simple rearrangement of furniture, the room can host a big formal dinner party or a regular house party with grilling on terrace. Sauna is placed into a separate part of the house, which gives an opportunity to have a sauna party without disturbing other family members or guests.

Large storages fit all garden and recreational inventory comfortably.

## AINO

Bedrooms: **2**Bathrooms: **2** 

I floor UA: **84.5m<sup>2</sup>**I floor BOA: **87m<sup>2</sup>**Ceiling height: **2.7m**Ridge height: **3.3m** 