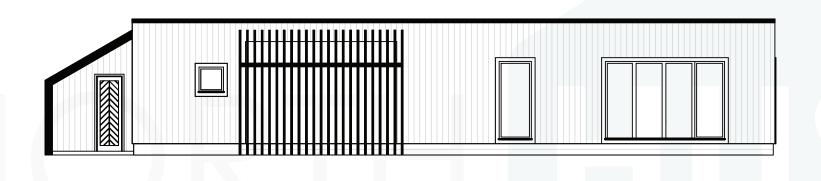

## AINO

AINO is a modern funk style house with compact design. Its carefully considered plan makes living in this house a pleasant experience and maximizes its usable floor area yet leaves the household versatile enough not to feel dull. Although AINO is a compact house, it fits a full size carport from where you have straight access to the house, which is really convenient in case of a rainy day or if you want to bring something to the house that neighbours shouldn't see.

Hosting guests in this house is a breeze. The living room is also openable to the large terrace by a sliding door or an optional folding door which can be fully folded, so you'll have an open space between the inside and outside.