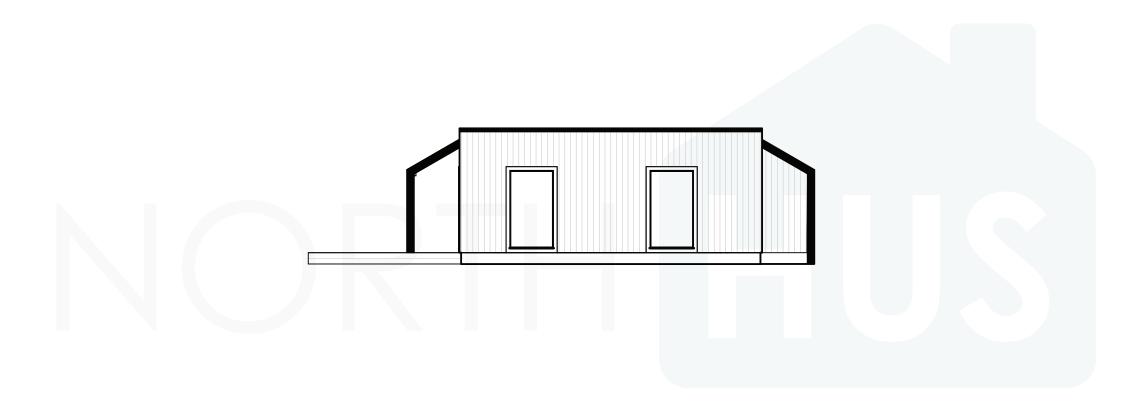

## AINO

AINO is a modern funk style house with compact design. Its carefully considered plan makes living in this house a pleasant experience and maximizes its usable floor area yet leaves the household versatile enough not to feel dull. Although AINO is a compact house, it fits a full size carport from where you have straight access to the house, which is really convenient in case of a rainy day or if you want to bring something to the house that neighbours shouldn't see.