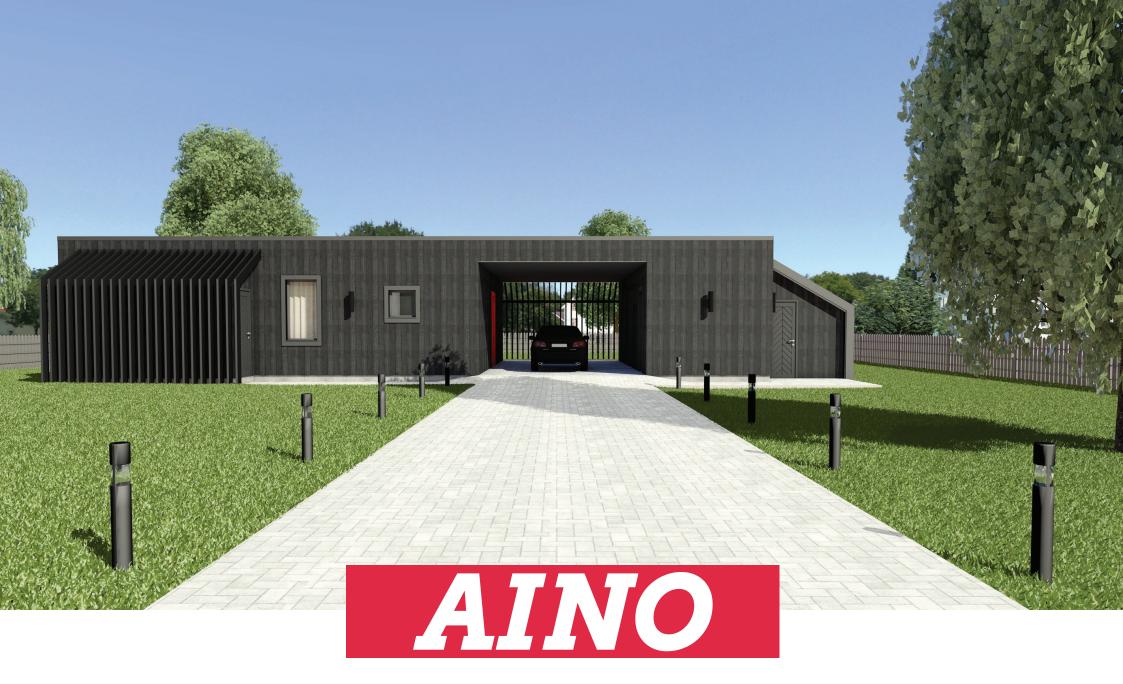

## AINO

AINO is a modern funk style house with compact design. Its carefully considered plan makes living in this house a pleasant experience and maximizes its usable floor area yet leaves the household versatile enough not to feel dull. Although AINO is a compact house, it fits a full size carport from where you have straight access to the house, which is really convenient in case of a rainy day or if you want to bring something to the house that neighbours shouldn't see.