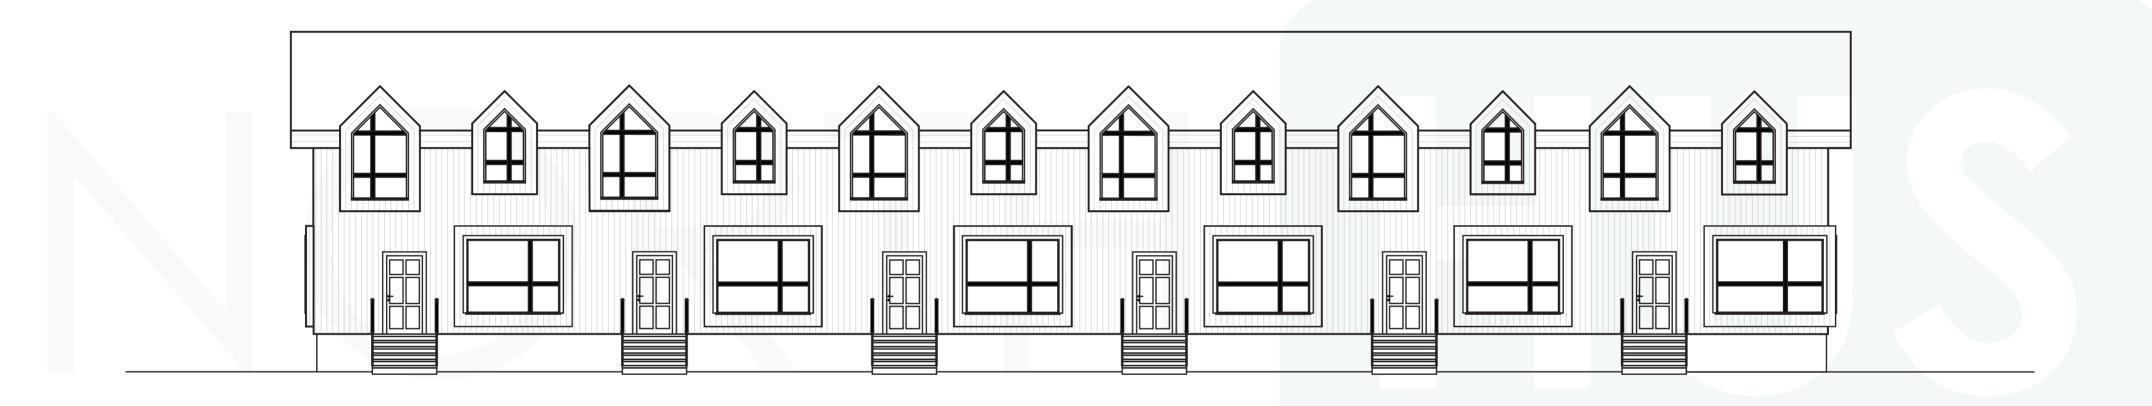

## BJÖRK 2

**BJÖRK 2** is an endlessly prolongable semidetached house. It can be as small as a 1-room apartment, but the best aesthetic look is reached with 3 or more apartments. It has a classy look with modern details which bring that classic semidetached house look into the 21st century, being suitable for both surroundings – classic and modern. **BJÖRK 2** is oriented for young families. The second floor houses three bedrooms and a bathroom with maintenance.