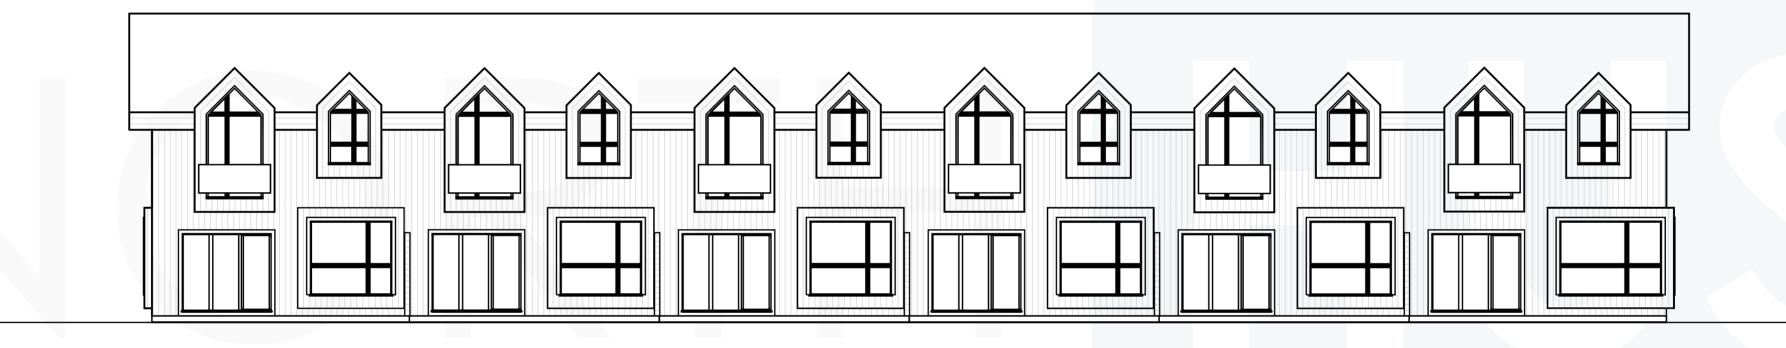

## BJÖRK 2

**BJÖRK 2** is an endlessly prolongable semidetached house. It can be as small as a 1-room apartment, but the best aesthetic look is reached with 3 or more apartments. It has a classy look with modern details which bring that classic semidetached house look into the 21st century, being suitable for both surroundings – classic and modern. **BJÖRK 2** is oriented for young families. The second floor houses three bedrooms and a bathroom with maintenance.

The first floor is designed to sustain daily activities so family members could have their privacy if needed – the hall, kitchen, and living room can be closed off from each other with sliding doors which are held inside the wall when the doors are open. So some people can have a movie night whilst others bake in the kitchen. The living room window has a wide sill for cosy reading or watching TV. The kitchen window sill is also widened for an additional shelving possibility during dinner parties.