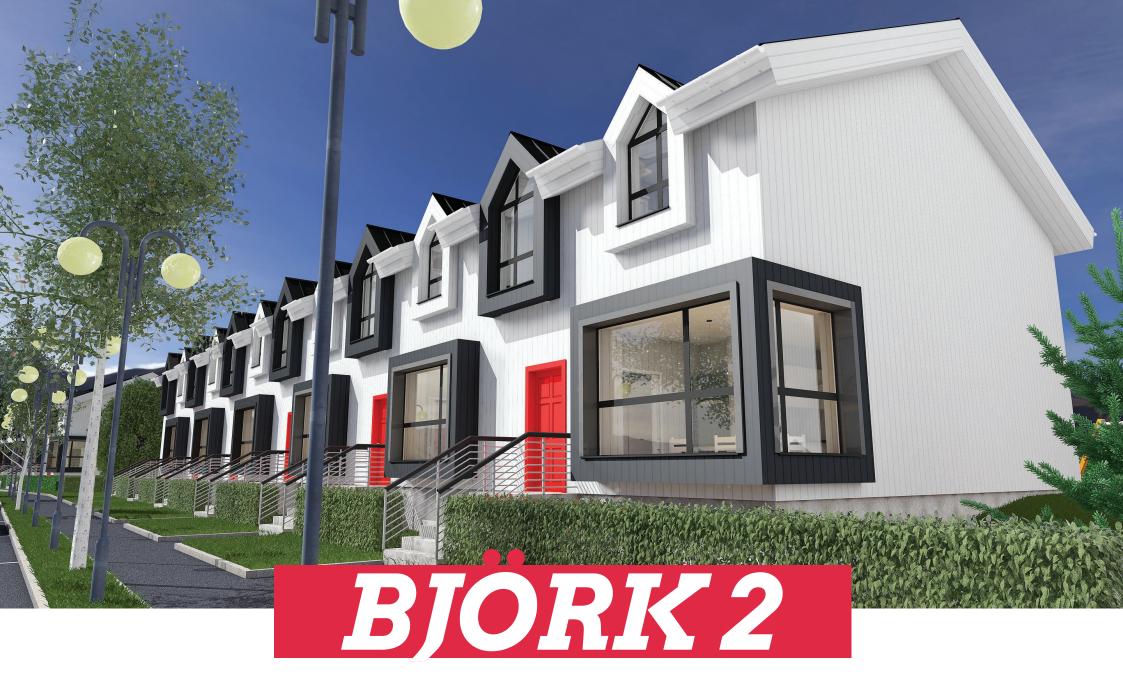

## BJÖRK 2

**BJÖRK 2** is an endlessly prolongable semidetached house. It can be as small as a 1-room apartment, but the best aesthetic look is reached with 3 or more apartments. It has a classy look with modern details which bring that classic semidetached house look into the 21st century, being suitable for both surroundings – classic and modern. **BJÖRK 2** is oriented for young families. The second floor houses three bedrooms and a bathroom with maintenance.

The first floor is designed to sustain daily activities so family members could have their privacy if needed – the hall, kitchen, and living room can be closed off from each other with sliding doors which are held inside the wall when the doors are open. So some people can have a movie night whilst others bake in the kitchen. The living room window has a wide sill for cosy reading or watching TV. The kitchen window sill is also widened for an additional shelving possibility during dinner parties.

All apartments have identical floor plans to provide children from different families a possibility to grow up together and learn from each other, living in similar living conditions yet having different backgrounds.