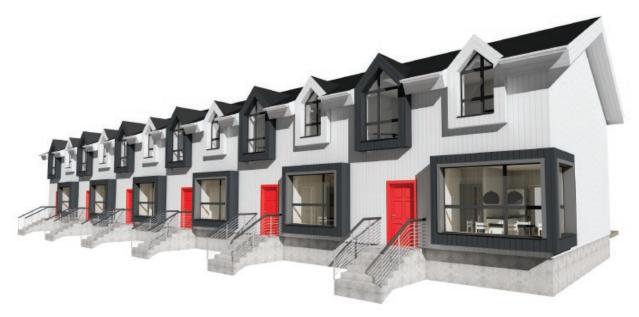

## BJÖRK 2

**BJÖRK 2** is an endlessly prolongable semidetached house. It can be as small as a 1-room apartment, but the best aesthetic look is reached with 3 or more apartments. It has a classy look with modern details which bring that classic semidetached house look into the 21st century, being suitable for both surroundings – classic and modern. **BJÖRK 2** is oriented for young families. The second floor houses three bedrooms and a bathroom with maintenance.

The first floor is designed to sustain daily activities so family members could have their privacy if needed – the hall, kitchen, and living room can be closed off from each other with sliding doors which are held inside the wall when the doors are open. So some people can have a movie night whilst others bake in the kitchen. The living room window has a wide sill for cosy reading or watching TV. The kitchen window sill is also widened for an additional shelving possibility during dinner parties.

All apartments have identical floor plans to provide children from different families a possibility to grow up together and learn from each other, living in similar living conditions yet having different backgrounds.