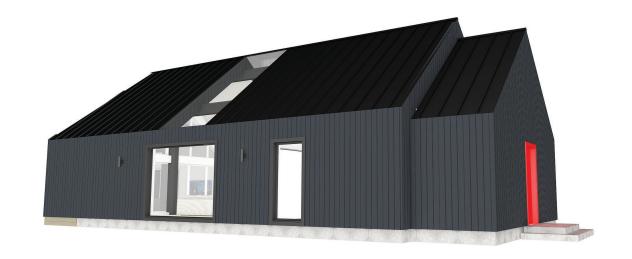

## **FOSS 1.0**

**FOSS 1.0** is a single floor modern house that embraces its surroundings and tries to be a seamless border between nature and a warm cosy home. Like a waterfall – although water makes you wet, you won't be soaked when you step behind the stream. To minimize the borders between the inside and the outside, FOSS 1.0 has vast glass surfaces and a glass roof in the middle of the house. Floor-to-ceiling windows in the dining area and living room are fully openable and provide an opportunity to blur the line between nature and the manmade, especially in the summertime. Both of these windows open to a large terrace which connects the back of the house to its side, so people can sunbathe and have a barbeque simultaneously.

The living room area looks like it's cut or not in a finished form, but it symbolizes engraftment to the nature. An open ceiling above the living room and kitchen accentuates the openness.

**FOSS 1.0** houses two bedrooms, a spacious bathroom, rooms for storage and maintenance, an open living room and kitchen area.