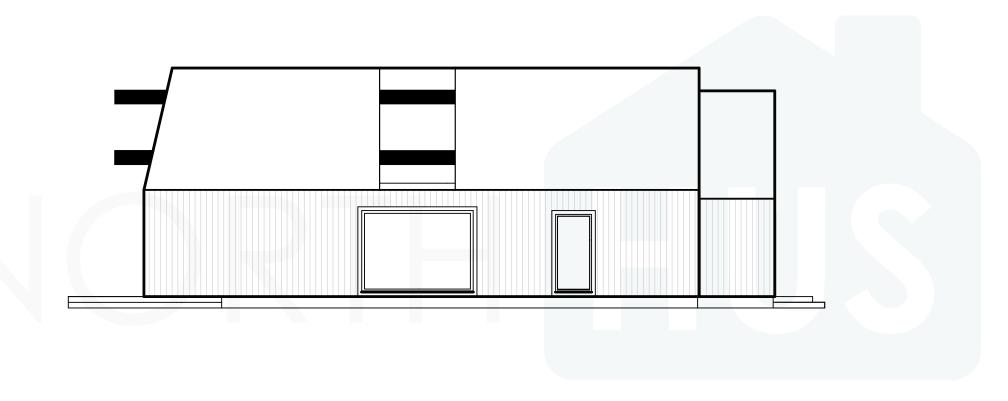

## **FOSS 1.0**

**FOSS 1.0** is a single floor modern house that embraces its surroundings and tries to be a seamless border between nature and a warm cosy home. Like a waterfall – although water makes you wet, you won't be soaked when you step behind the stream. To minimize the borders between the inside and the outside, FOSS 1.0 has vast glass surfaces and a glass roof in the middle of the house. Floor-to-ceiling windows in the dining area and living room are fully openable and provide an opportunity to blur the line between nature and the manmade, especially in the summertime. Both of these windows open to a large terrace which connects the back of the house to its side, so people can sunbathe and have a barbeque simultaneously.

The living room area looks like it's cut or not in a finished form, but it symbolizes engraftment to the nature. An open ceiling above the living room and kitchen accentuates the openness.

**FOSS 1.0** houses two bedrooms, a spacious bathroom, rooms for storage and maintenance, an open living room and kitchen area.

## **FOSS 1.0**

Bedrooms: **2**Bathrooms: **1** 

I floor UA: **94.5m²**I floor BOA: **97.3m²**Ceiling height: **2.7m**Ridge height: **6.1m** 

Roof angle : **40°** 

**FOSS 1.0** 