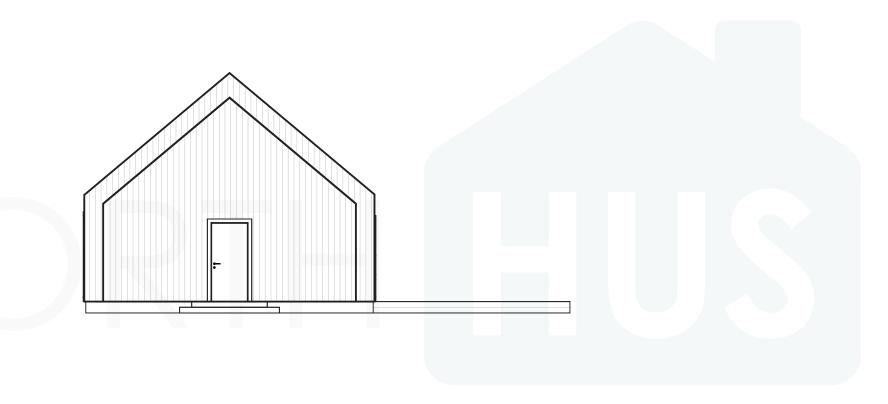

## **FOSS 1.0**

**FOSS 1.0** is a single floor modern house that embraces its surroundings and tries to be a seamless border between nature and a warm cosy home. Like a waterfall – although water makes you wet, you won't be soaked when you step behind the stream. To minimize the borders between the inside and the outside, FOSS 1.0 has vast glass surfaces and a glass roof in the middle of the house. Floor-to-ceiling windows in the dining area and living room are fully openable and provide an opportunity to blur the line between nature and the manmade, especially in the summertime. Both of these windows open to a large terrace which connects the back of the house to its side, so people can sunbathe and have a barbeque simultaneously.

The living room area looks like it's cut or not in a finished form, but it symbolizes engraftment to the nature. An open ceiling above the living room and kitchen accentuates the openness.

**FOSS 1.0** houses two bedrooms, a spacious bathroom, rooms for storage and maintenance, an open living room and kitchen area.

## **FOSS 1.0**

Bedrooms: **2**Bathrooms: **1** 

I floor UA: **94.5m²**I floor BOA: **97.3m²**Ceiling height: **2.7m**Ridge height: **6.1m** 

Roof angle : **40°** 

**FOSS 1.0** 