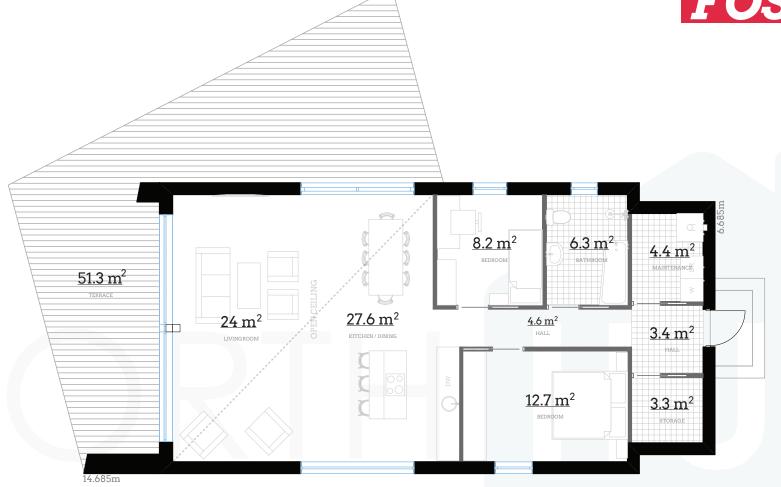

The living room area looks like it's cut or not in a finished form, but it symbolizes engraftment to the nature. An open ceiling above the living room and kitchen accentuates the openness.

**FOSS 1.0** houses two bedrooms, a spacious bathroom, rooms for storage and maintenance, an open living room and kitchen area.

## **FOSS 1.0**

Bedrooms: **2**Bathrooms: **1** 

I floor UA: **94.5m²**I floor BOA: **97.3m²**Ceiling height: **2.7m**Ridge height: **6.1m** 

Roof angle : **40°** 

**FOSS 1.0** 