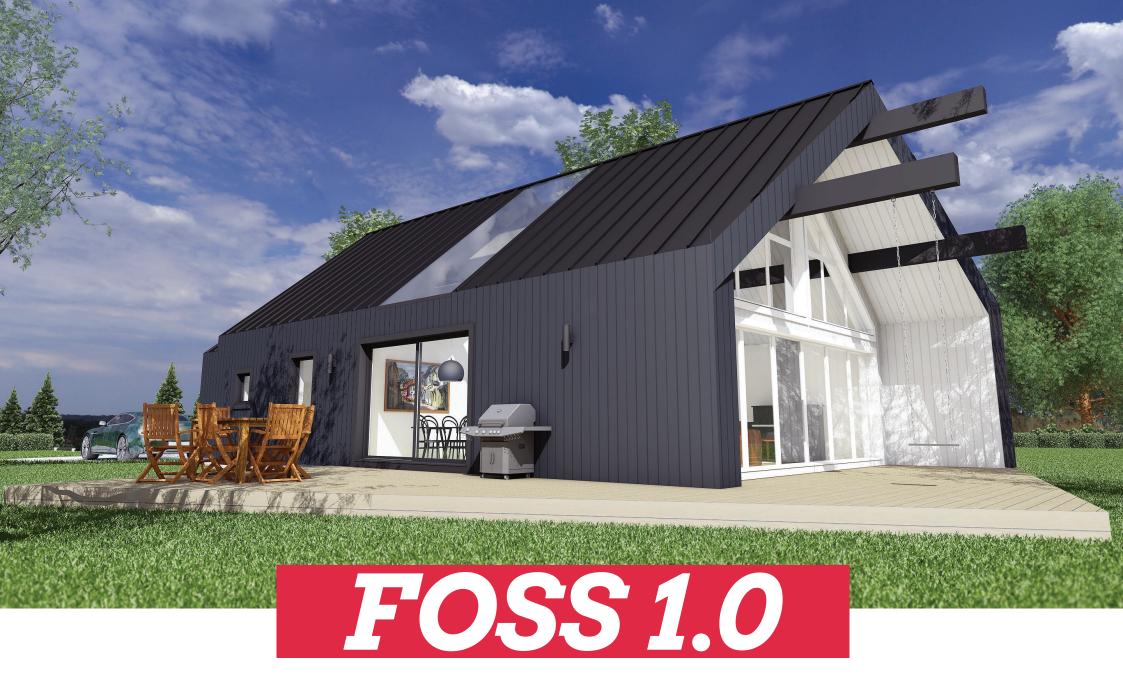

## **FOSS 1.0**

**FOSS 1.0** is a single floor modern house that embraces its surroundings and tries to be a seamless border between nature and a warm cosy home. Like a waterfall – although water makes you wet, you won't be soaked when you step behind the stream. To minimize the borders between the inside and the outside, FOSS 1.0 has vast glass surfaces and a glass roof in the middle of the house. Floor-to-ceiling windows in the dining area and living room are fully openable and provide an opportunity to blur the line between nature and the manmade, especially in the summertime. Both of these windows open to a large terrace which connects the back of the house to its side, so people can sunbathe and have a barbeque simultaneously.

The living room area looks like it's cut or not in a finished form, but it symbolizes engraftment to the nature. An open ceiling above the living room and kitchen accentuates the openness.

**FOSS 1.0** houses two bedrooms, a spacious bathroom, rooms for storage and maintenance, an open living room and kitchen area.