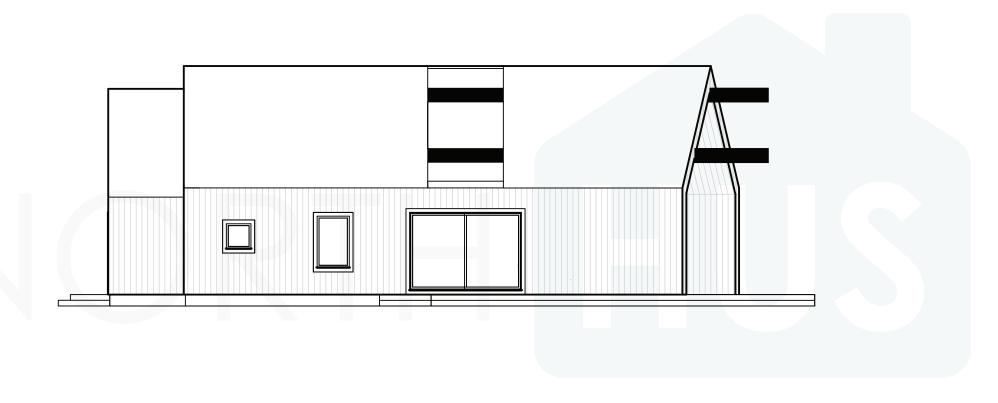

## **FOSS 1.0**

**FOSS 1.0** is a single floor modern house that embraces its surroundings and tries to be a seamless border between nature and a warm cosy home. Like a waterfall – although water makes you wet, you won't be soaked when you step behind the stream. To minimize the borders between the inside and the outside, FOSS 1.0 has vast glass surfaces and a glass roof in the middle of the house. Floor-to-ceiling windows in the dining area and living room are fully openable and provide an opportunity to blur the line between nature and the manmade, especially in the summertime. Both of these windows open to a large terrace which connects the back of the house to its side, so people can sunbathe and have a barbeque simultaneously.