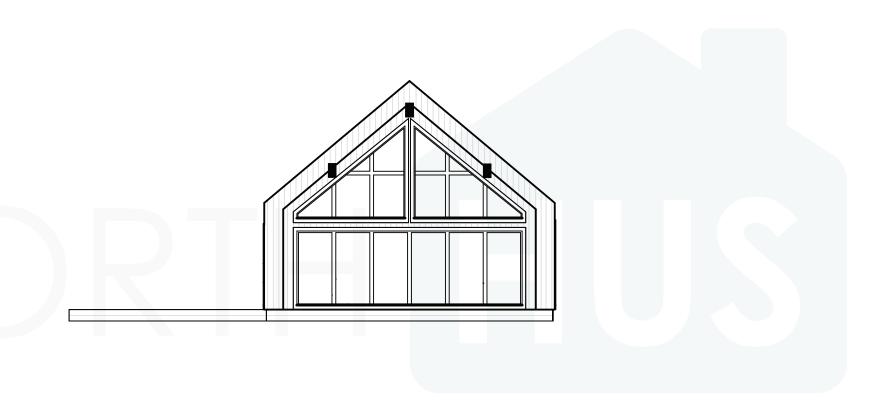

## **FOSS 1.0**

**FOSS 1.0** is a single floor modern house that embraces its surroundings and tries to be a seamless border between nature and a warm cosy home. Like a waterfall – although water makes you wet, you won't be soaked when you step behind the stream. To minimize the borders between the inside and the outside, FOSS 1.0 has vast glass surfaces and a glass roof in the middle of the house. Floor-to-ceiling windows in the dining area and living room are fully openable and provide an opportunity to blur the line between nature and the manmade, especially in the summertime. Both of these windows open to a large terrace which connects the back of the house to its side, so people can sunbathe and have a barbeque simultaneously.