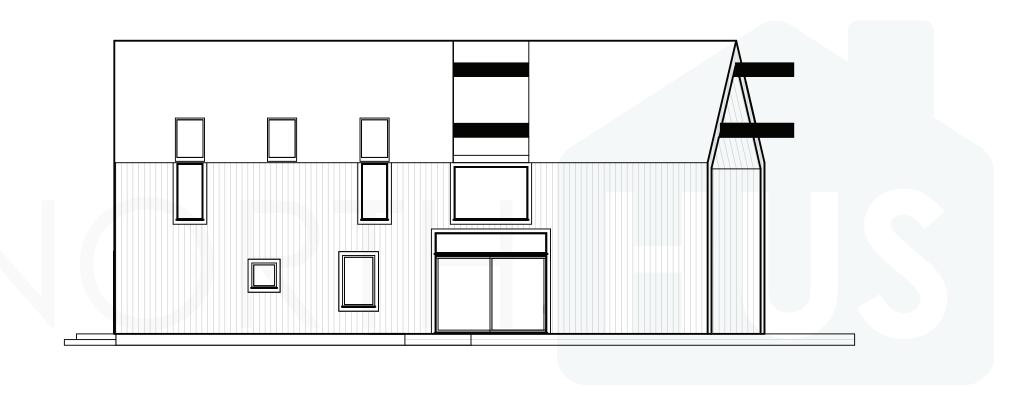

To minimize the borders between the inside and the outside, Foss has vast glass surfaces and a glass roof in the middle of the house. Floor-to-ceiling windows in the dining area and living room are fully openable and provide an opportunity to blur the line between nature and the manmade, especially in the summertime. Both of these windows open to a large terrace which connects the back of the house to its side, so people can sunbathe and have a barbeque simultaneously. The living room area looks like it's cut or not in a finished form, but it symbolizes engraftment to the nature.

An open ceiling above the living room and kitchen accentuates the openness.

**FOSS 1.5** houses six bedrooms, two bathrooms, rooms for storage and maintenance, an open living room and kitchen area, and an inside balcony that provides space for a second living room.