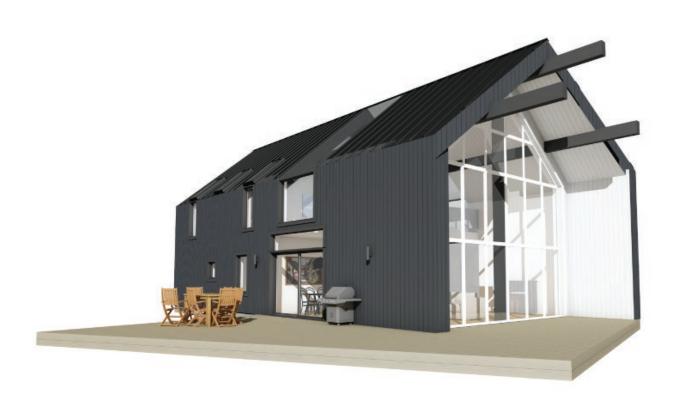

To minimize the borders between the inside and the outside, Foss has vast glass surfaces and a glass roof in the middle of the house. Floor-to-ceiling windows in the dining area and living room are fully openable and provide an opportunity to blur the line between nature and the manmade, especially in the summertime. Both of these windows open to a large terrace which connects the back of the house to its side, so people can sunbathe and have a barbeque simultaneously. The living room area looks like it's cut or not in a finished form, but it symbolizes engraftment to the nature.

An open ceiling above the living room and kitchen accentuates the openness.

**FOSS 1.5** houses six bedrooms, two bathrooms, rooms for storage and maintenance, an open living room and kitchen area, and an inside balcony that provides space for a second living room.