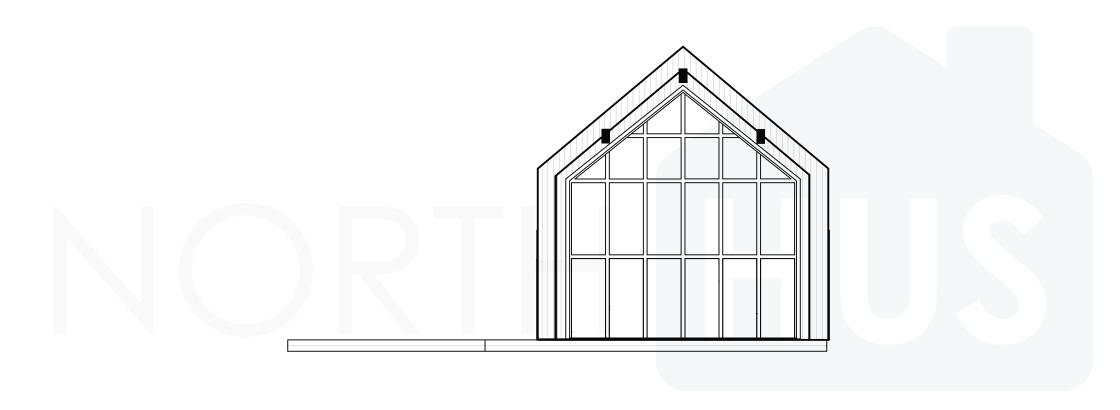

To minimize the borders between the inside and the outside, Foss has vast glass surfaces and a glass roof in the middle of the house. Floor-to-ceiling windows in the dining area and living room are fully openable and provide an opportunity to blur the line between nature and the manmade, especially in the summertime. Both of these windows open to a large terrace which connects the back of the house to its side, so people can sunbathe and have a barbeque simultaneously. The living room area looks like it's cut or not in a finished form, but it symbolizes engraftment to the nature.

An open ceiling above the living room and kitchen accentuates the openness.

**FOSS 1.5** houses six bedrooms, two bathrooms, rooms for storage and maintenance, an open living room and kitchen area, and an inside balcony that provides space for a second living room.