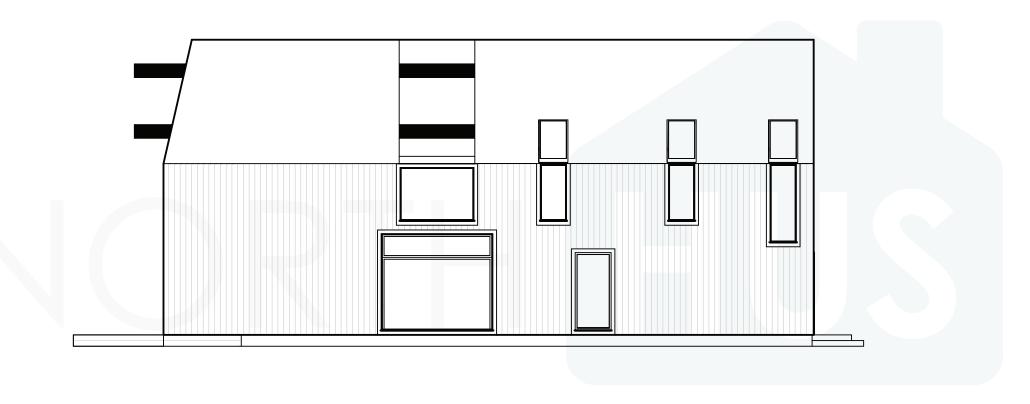

### **FOSS 1.5**

FOSS 1.5 is a one-and-a-half floor modern house that embraces its surroundings, being a seamless border between nature and a warm cosy home. Like a waterfall – although water makes you wet, you won't be soaked when you step behind the stream.

To minimize the borders between the inside and the outside, Foss has vast glass surfaces and a glass roof in the middle of the house. Floor-to-ceiling windows in the dining area and living room are fully openable and provide an opportunity to blur the line between nature and the manmade, especially in the summertime. Both of these windows open to a large terrace which connects the back of the house to its side, so people can sunbathe and have a barbeque simultaneously. The living room area looks like it's cut or not in a finished form, but it symbolizes engraftment to the nature.

An open ceiling above the living room and kitchen accentuates the openness.

**FOSS 1.5** houses six bedrooms, two bathrooms, rooms for storage and maintenance, an open living room and kitchen area, and an inside balcony that provides space for a second living room.