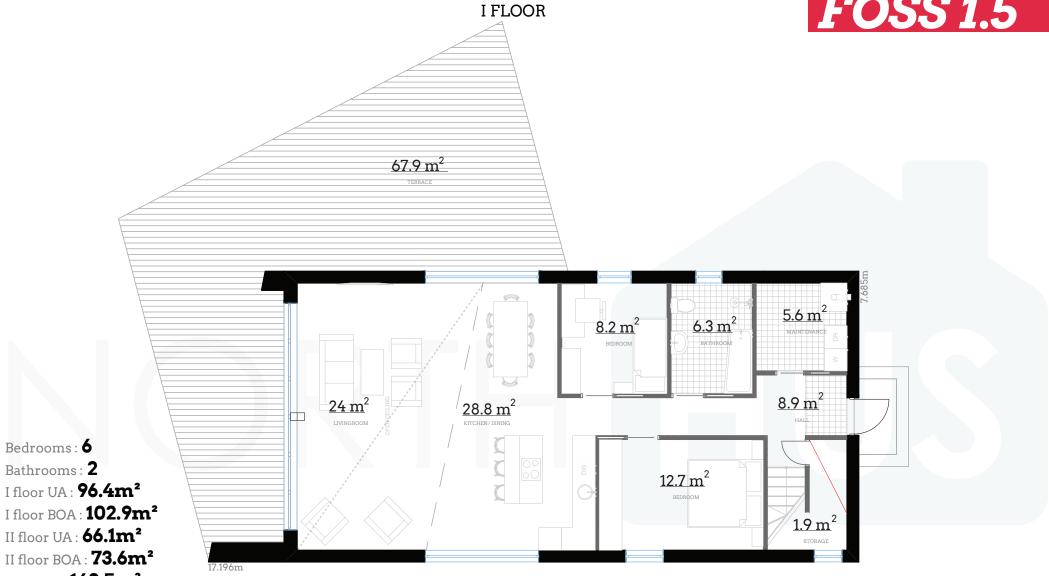

## **FOSS 1.5**

Bedrooms: 6

Bathrooms: 2

I floor UA: 96.4m<sup>2</sup>

I floor BOA: 102.9m<sup>2</sup>

II floor UA: 66.1m<sup>2</sup>

II floor BOA: 73.6m<sup>2</sup>

Total UA: 162.5m<sup>2</sup>

Total BOA: **176.5m²** 

Ceiling height: 2.7m

Ridge height: 7.8m

Roof angle: 40°

FOSS 1.5