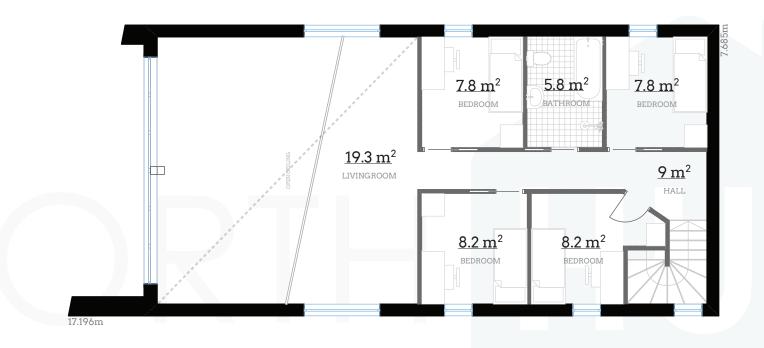

An open ceiling above the living room and kitchen accentuates the openness.

**FOSS 1.5** houses six bedrooms, two bathrooms, rooms for storage and maintenance, an open living room and kitchen area, and an inside balcony that provides space for a second living room.

#### II FLOOR

## **FOSS 1.5**

Bedrooms: 6

Bathrooms: 2

I floor UA: 96.4m<sup>2</sup>

I floor BOA: 102.9m<sup>2</sup>

II floor UA: 66.1m<sup>2</sup>

II floor BOA: 73.6m<sup>2</sup>

Total UA: 162.5m<sup>2</sup>