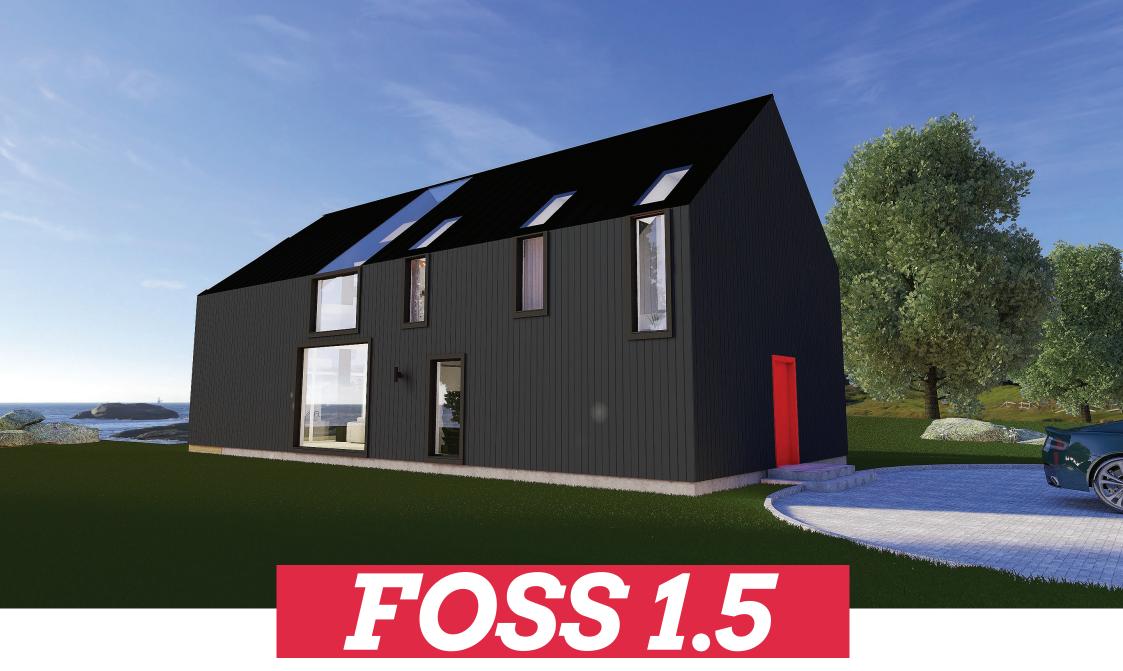

### **FOSS 1.5**

FOSS 1.5 is a one-and-a-half floor modern house that embraces its surroundings, being a seamless border between nature and a warm cosy home. Like a waterfall – although water makes you wet, you won't be soaked when you step behind the stream.

To minimize the borders between the inside and the outside, Foss has vast glass surfaces and a glass roof in the middle of the house. Floor-to-ceiling windows in the dining area and living room are fully openable and provide an opportunity to blur the line between nature and the manmade, especially in the summertime. Both of these windows open to a large terrace which connects the back of the house to its side, so people can sunbathe and have a barbeque simultaneously. The living room area looks like it's cut or not in a finished form, but it symbolizes engraftment to the nature.

An open ceiling above the living room and kitchen accentuates the openness.

**FOSS 1.5** houses six bedrooms, two bathrooms, rooms for storage and maintenance, an open living room and kitchen area, and an inside balcony that provides space for a second living room.